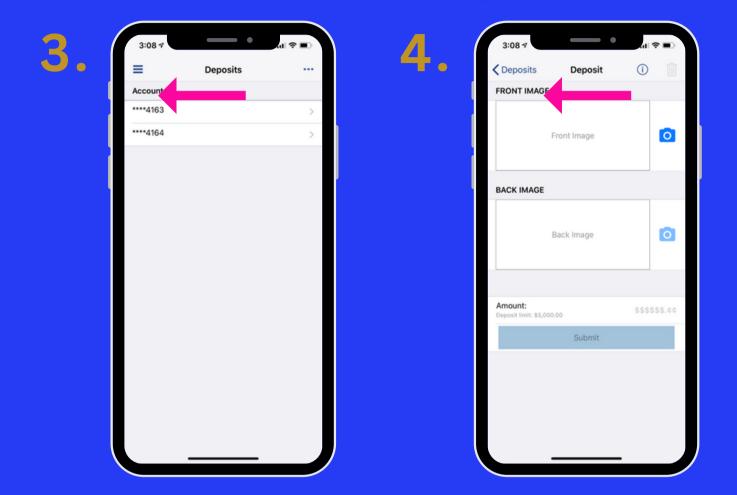

- 1. LOG IN TO YOUR ACCOUNT & CLICK ON THE 3 BARS IN THE TOP LEFT CORNER.
- 2. WHEN THE MENU APPEARS, CLICK ON MOBILE DEPOSITS. IF YOU HAVE NOT ENROLLED FOR MOBILE DEPOSITS, YOU WILL NEED TO DO THIS.

# How to Make a Mobile Deposit

3. SELECT ACCOUNT THAT YOU WOULD LIKE TO DEPOSIT FUNDS INTO.

4. BE SURE THAT ALL PAYEES SIGN THE BACK OF THE CHECK, INCLUDE FOR SNB MOBILE DEPOSIT ONLY, AND THE CHECK # ON THE BACK OF THE CHECK. TAKE A CLEAR PICTURE OF THE FRONT & BACK OF THE CHECK.